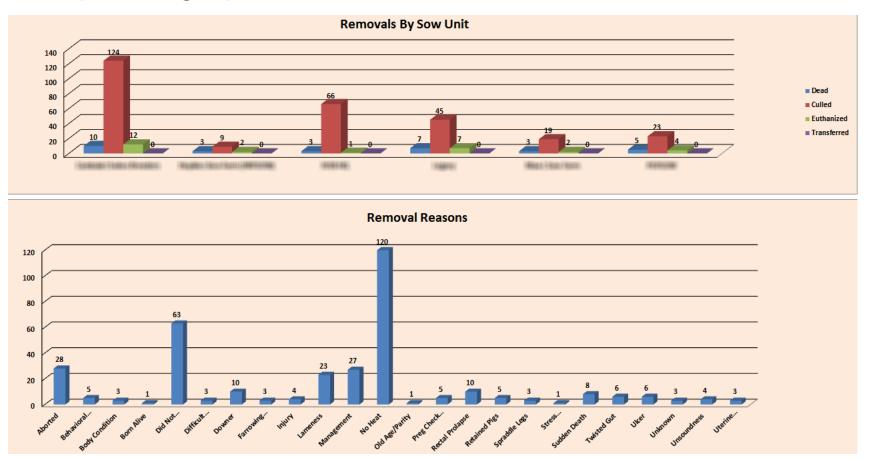

### The Graphs tab also shows Removals by Sow Unit and a separate graph for Removal Reasons

Contact us:

Email:

support@metafarms.com

Phone: 952-215-3233

Website: www.metafarms.com