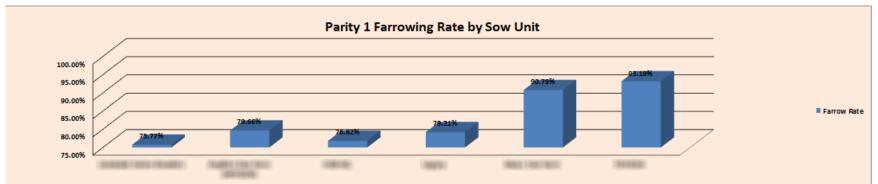

## Graphs tab has further breakdown by individual Sow Unit. See both Farrowing Performance and Farrowing Rate graphs