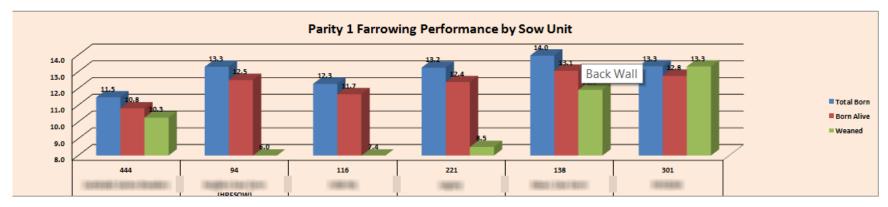

## Graphs tab has further breakdown by individual Sow Unit. See both Farrowing Performance and Farrowing Rate graphs