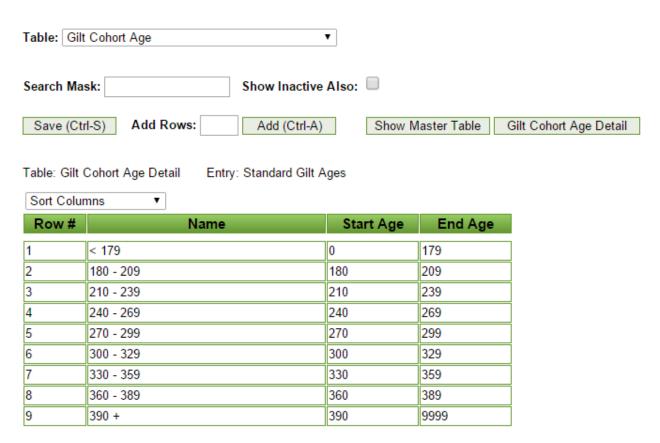

To allow for these variations, you can create your own Gilt Age groups.

The groups are set up in General Attributes, Gilt Cohort Age.

Name your grouping and Save. Click Details.

| Save (Ctrl-S) Print All Add Rows: Add (Ctrl-A) Show Table |                  |        |         |  |  |  |  |  |  |  |
|-----------------------------------------------------------|------------------|--------|---------|--|--|--|--|--|--|--|
| Search Mask: Short                                        | w Inactive Also: |        |         |  |  |  |  |  |  |  |
| Save (Ctrl-S) Print All Add Rows: Add (Ctrl-A) Show Table |                  |        |         |  |  |  |  |  |  |  |
| Table: Gilt Cohort Age                                    |                  |        |         |  |  |  |  |  |  |  |
| Save (Ctrl-S) Print All Add Rows: Add (Ctrl-A) Show Table |                  |        |         |  |  |  |  |  |  |  |
| Row# *Name                                                | Code             | Active | Details |  |  |  |  |  |  |  |
| 1 Standard Gilt Ages                                      | STD              | •      | Details |  |  |  |  |  |  |  |

### Enter your date range names and start and end age. Save.

The Gilt Age options you set up will be available for you to choose when you run the report.

If you do not enter your own Gilt Age options, the MetaFarms defaults will be used.