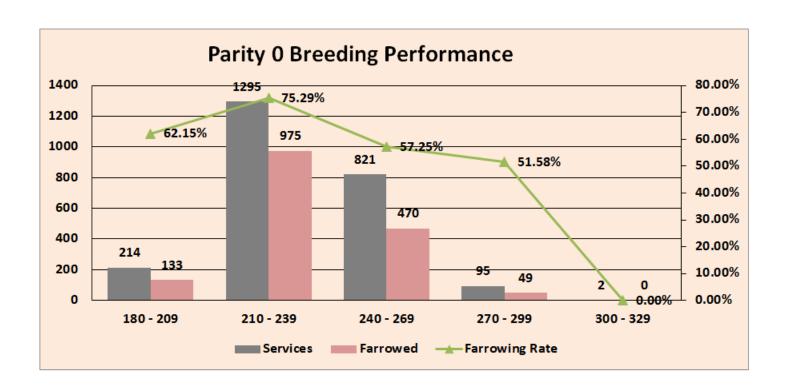

Age at First Service tab shows Farrowing Performance based on the age at first service. Use of this information helps you determine the optimal age for first breeding.

|                               | < 179 | 180 - 209 | 210 - 239 | 240 - 269 | 270 - 299 | 300 - 329 | 330 - 359 | 360 - 389 | 390 + |
|-------------------------------|-------|-----------|-----------|-----------|-----------|-----------|-----------|-----------|-------|
| Number of services            |       | 214       | 1,295     | 821       | 95        | 2         |           |           |       |
| First Services                |       | 201       | 1,191     | 754       | 91        | 2         |           |           |       |
| Return Services               |       | 13        | 104       | 67        | 4         | 0         |           |           |       |
| Return %                      |       | 6.07%     | 8.03%     | 8.16%     | 4.21%     | 0.00%     |           |           |       |
| Entry to 1st Service Days Avg |       | 23.2      | 28.9      | 59.3      | 80.5      | 100.0     |           |           |       |
| Farrowed                      |       | 133       | 975       | 470       | 49        | 0         |           |           |       |
| Farrowing Rate                |       | 62.15%    | 75.29%    | 57.25%    | 51.58%    | 0.00%     |           |           |       |
| Total Born Avg                |       | 12.0      | 12.6      | 13.2      | 13.5      |           |           |           |       |
| Born Alive Avg                |       | 11.6      | 11.9      | 12.4      | 12.4      |           |           |           |       |
| Stillborn Avg                 |       | 0.1       | 0.3       | 0.4       | 0.5       |           |           |           |       |
| Mummies Avg                   |       | 0.3       | 0.4       | 0.4       | 0.6       |           |           |           |       |
| Wean pig Avg                  |       | 10.0      | 9.6       | 7.5       | 7.5       |           |           |           |       |
| Animals Removed               |       | 17        | 105       | 52        | 7         | 1         |           |           |       |
| Removal Rate %                |       | 8.46%     | 8.82%     | 6.90%     | 7.69%     | 50.00%    |           |           |       |

### See Services, number Farrowed, and Farrowing Rate for Parity 0 in Graph form