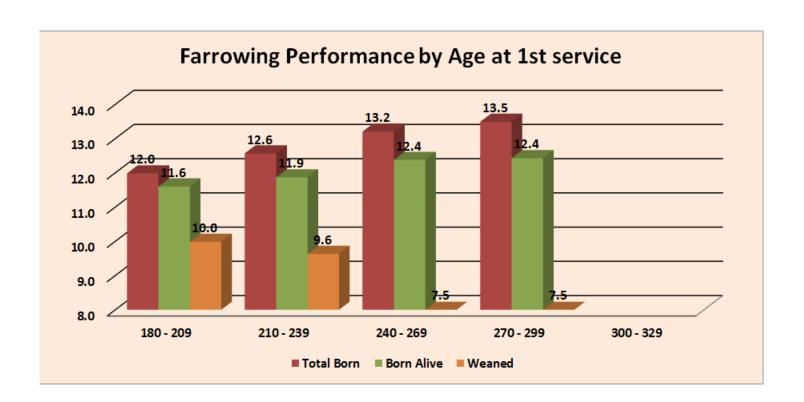

Age at First Service tab shows Farrowing Performance based on the age at first service. Use of this information helps you determine the optimal age for first breeding.

|                               | < 179 | 180 - 209 | 210 - 239 | 240 - 269 | 270 - 299 | 300 - 329 | 330 - 359 | 360 - 389 | 390 + |
|-------------------------------|-------|-----------|-----------|-----------|-----------|-----------|-----------|-----------|-------|
| Number of services            |       | 214       | 1,295     | 821       | 95        | 2         |           |           |       |
| First Services                |       | 201       | 1,191     | 754       | 91        | 2         |           |           |       |
| Return Services               |       | 13        | 104       | 67        | 4         | 0         |           |           |       |
| Return %                      |       | 6.07%     | 8.03%     | 8.16%     | 4.21%     | 0.00%     |           |           |       |
| Entry to 1st Service Days Avg |       | 23.2      | 28.9      | 59.3      | 80.5      | 100.0     |           |           |       |
| Farrowed                      |       | 133       | 975       | 470       | 49        | 0         |           |           |       |
| Farrowing Rate                |       | 62.15%    | 75.29%    | 57.25%    | 51.58%    | 0.00%     |           |           |       |
| Total Born Avg                |       | 12.0      | 12.6      | 13.2      | 13.5      |           |           |           |       |
| Born Alive Avg                |       | 11.6      | 11.9      | 12.4      | 12.4      |           |           |           |       |
| Stillborn Avg                 |       | 0.1       | 0.3       | 0.4       | 0.5       |           |           |           |       |
| Mummies Avg                   |       | 0.3       | 0.4       | 0.4       | 0.6       |           |           |           |       |
| Wean pig Avg                  |       | 10.0      | 9.6       | 7.5       | 7.5       |           |           |           |       |
| Animals Removed               |       | 17        | 105       | 52        | 7         | 1         |           |           |       |
| Removal Rate %                |       | 8.46%     | 8.82%     | 6.90%     | 7.69%     | 50.00%    |           |           |       |

See Total Born, Born Alive and Weaned based on Age at 1<sup>st</sup> Service in Graph form.